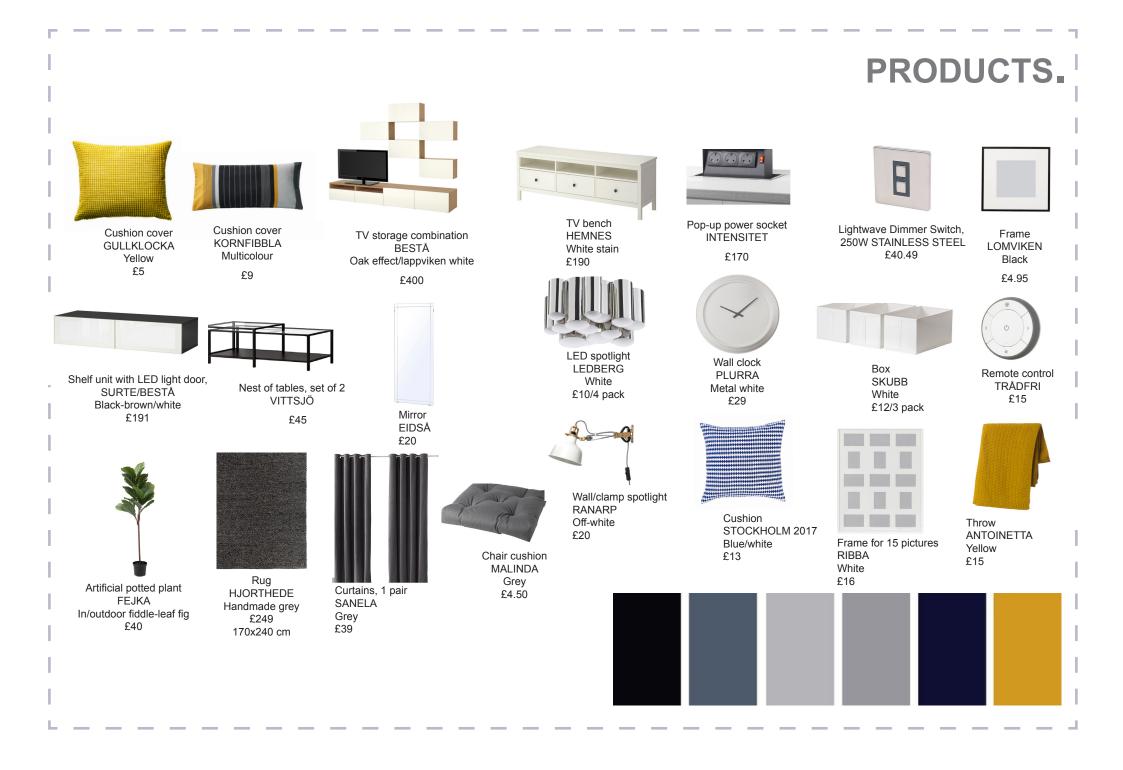

#### EXTERNAL PRODUCTS.

Turin Click grey marble tile 5.3 X 4.4 £577.92

Grandeco Stone Brick Effect Wallpaper in Brown 9.32 sq metres needs 2 roll of wallpaper X2 £12.99

3 Panel clear glazed interior door £169.99