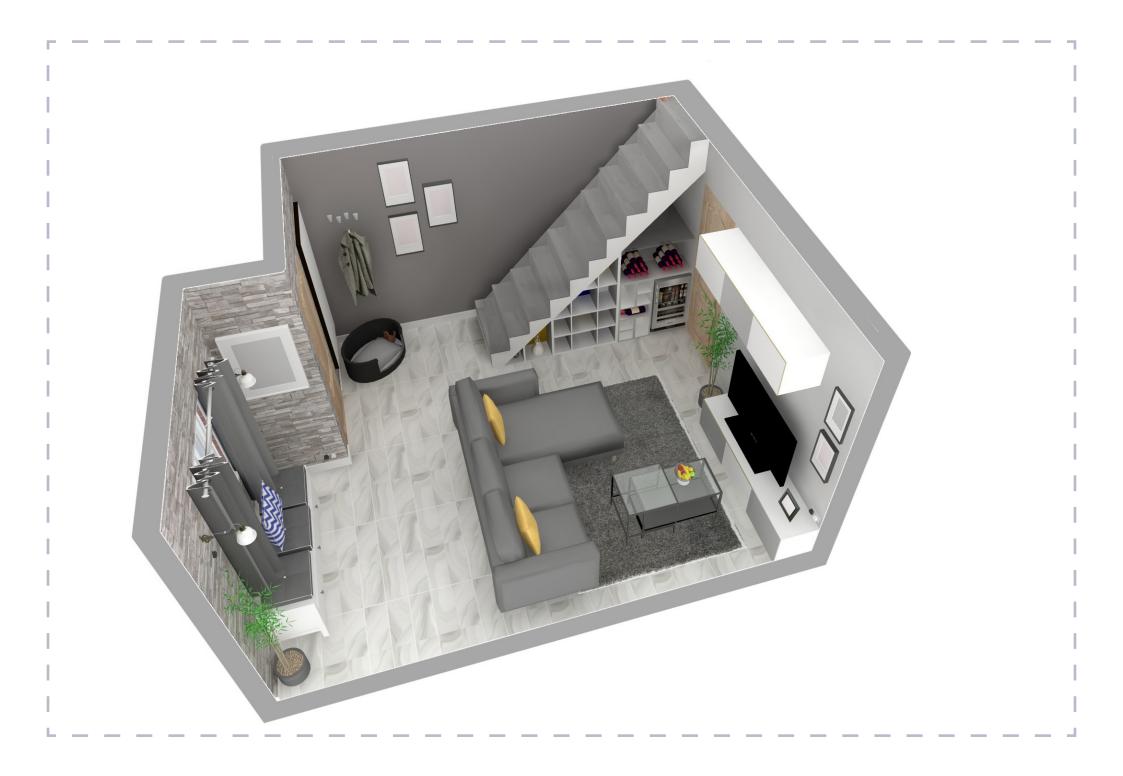

#### EXTERNAL PRODUCTS.

Turin Click grey marble tile 5.3 X 4.4 £577.92

Grandeco Stone Brick Effect Wallpaper in Brown 9.32 sq metres needs 2 roll of wallpaper X2 £12.99

3 Panel clear glazed interior door £169.99

Savisto Premium 8 Piece Cocktail Set £15

200 Classic Cocktails (Hamlyn All Colour Cookery) £10

Waterford

Butterfly Collectible

£74.50

Swan, small £209.00