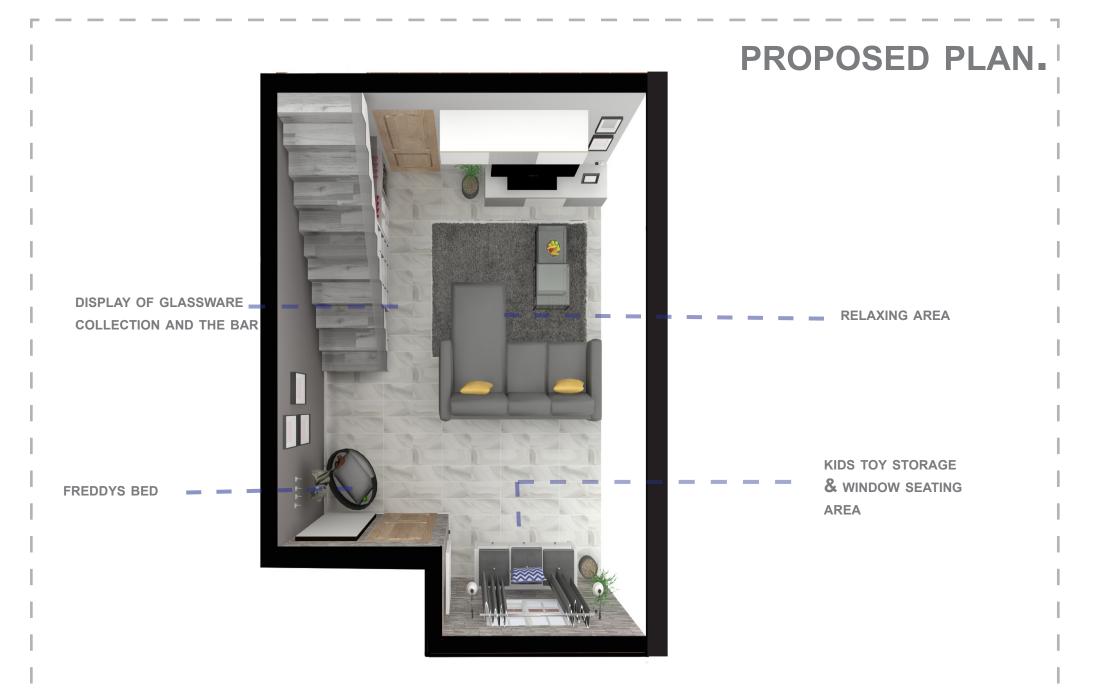

# LIFESTYLE.

DINING OUT, THEATRE, WINE TASTING INTRESTS AND BELONGINGS

HOBBIES WITH THE CHILDREN

OUTDOOR WALKS IN COUNTRY SIDE