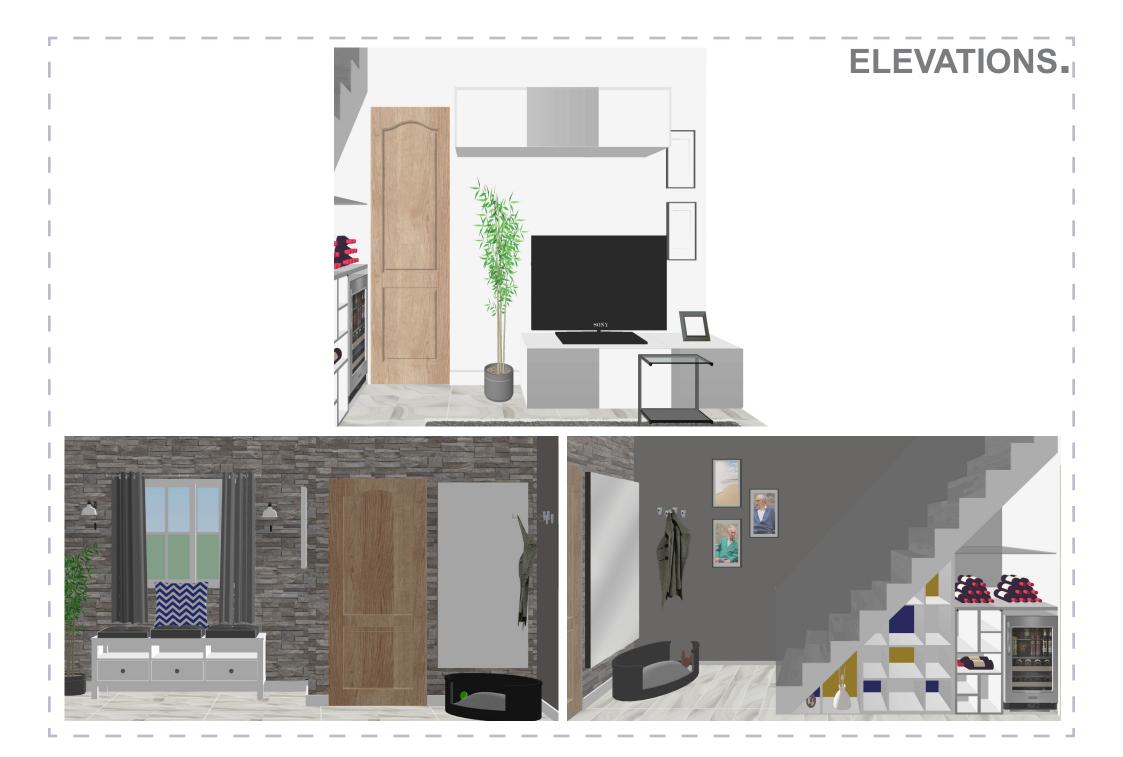

#### EXTERNAL PRODUCTS.

Turin Click grey marble tile 5.3 X 4.4 £577.92

Grandeco Stone Brick Effect Wallpaper in Brown 9.32 sq metres needs 2 roll of wallpaper X2 £12.99

3 Panel clear glazed interior door £169.99

Savisto Premium 8 Piece Cocktail Set £15

200 Classic Cocktails (Hamlyn All Colour Cookery) £10

Waterford

Butterfly Collectible

£74.50

Swan, small £209.00