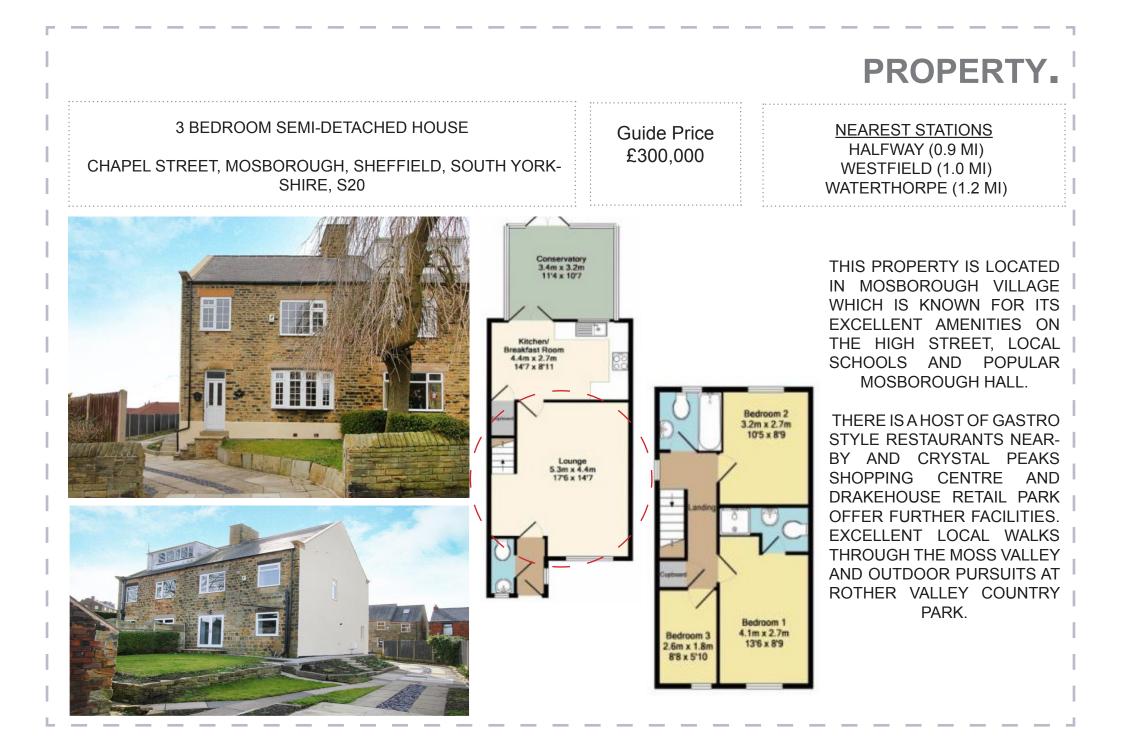

## "A BETTER EVERYDAY LIFE FOR THE MANY PEOPLE"

Connie Hall Evandra Chicambi Alice Colley Rebecca Murray



OUR CLIENTS ARE A MARRIED, RETIRED COUPLE IN THEIR LATE 60'S. THEY HAVE 2 CHILDREN FROM PREVIOUS RELATIONSHIPS AND 2 GRANDCHILDREN. IN THEIR FREE TIME, THEY ENJOY GOING FOR WALKS, BAKING, WATCHING SOAP OPERAS AND ENJOY FAMILY TIME.



CHRISTINA HART DAUGHTER OF HARRY

> THE GRANDCHILDREN ARE AGED 4 AND 6. AFTER RETIRING THE COUPLE DECIDED TO MOVE TO THE OUTSKIRTS OF SHEFFIELD TO BE CLOSER TO FAMILY WHERE THEY WILL SPEND THEIR NON-WORKING LIFE AF-TER BOTH RETIRING IN BUSY CAREERS IN ADMINISTRATION AND HEALTH CARE.



JAMES JONES

GEORGE HART

KYLE WRIGHT GRANDCHILDREN HARRY JONES

SAMUEL WRIGHT SON OF JAMES



FREDDY



# LIFESTYLE.

DINING OUT, THEATRE, WINE TASTING INTRESTS AND BELONGINGS

HOBBIES WITH THE CHILDREN

OUTDOOR WALKS IN COUNTRY SIDE

### INSPIRATION.



















#### EXTERNAL PRODUCTS.





Turin Click grey marble tile 5.3 X 4.4 £577.92

Grandeco Stone Brick Effect Wallpaper in Brown 9.32 sq metres needs 2 roll of wallpaper X2 £12.99



3 Panel clear glazed interior door £169.99



Savisto Premium 8 Piece Cocktail Set £15



200 Classic Cocktails (Hamlyn All Colour Cookery) £10



Waterford

Butterfly Collectible

£74.50



Swan, small £209.00















#### MORNING

**AFTERNOON** 

EVENING.



THANK YOU FOR WATCHING

ANY QUESTIONS?



"A BETTER EVERYDAY LIFE FOR THE MANY PEOPLE"

Connie Hall Evandra Chicambi Alice Colley Rebecca Murray